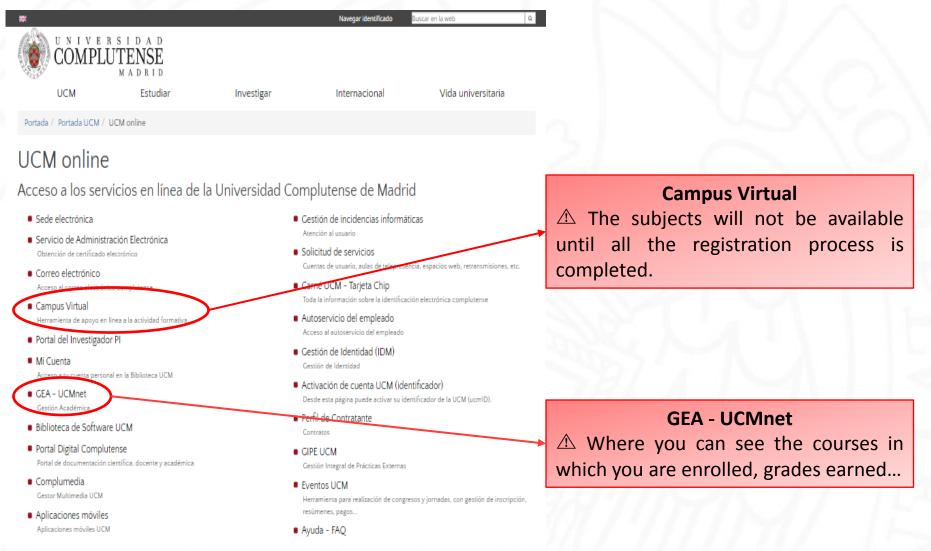

I en distintos centros de la UCM donde se puede obtener de forma instantánea.

Cuando no estén en servicio los puntos de emisión de las facultades, se deberá acudir a una oficina del Banco Santander de las situadas en los dos campus, donde igualmente se podrá obtener de forma instantánea, aunque será necesario pedir una cita previamente.

Centros, fechas y horarios de las campañas y de los puntos permanentes

a aqui para acceder a la solicitud de cita previa (es necesario navegar identificado).

Click here to make an appointment

The planned day, you must address to the Banco Santander's office with your ERAS- number and your ID or Passport. There, they will check your data, take you a photo and give you the card at the moment.



## **OTHER ONLINE SERVICES**

### www.ucm.es > UCM ONLINE





### **BEFORE LEAVING**

A Before you return home, there are some procedures that you should remember:

- Be sure that your list of subjects attended at UCM is correct. If you have made changes in your Learning Agreement, check that your Home University has signed the document and has returned it to our External Relations Office. Your Transcript of Records depends on that.
- In case needed, do not forget to bring us your departure certificate or certificate of attendance in order to be signed, stamped and dated.
- ∠ Do not forget to return all books to the Library.
- ✓ Your Transcript of Records will be sent directly to your Home University by e-mail. So, please, make sure that the e-mail address provided is correct.
- If you haven't passed a subject and you want to resit the exam, plea