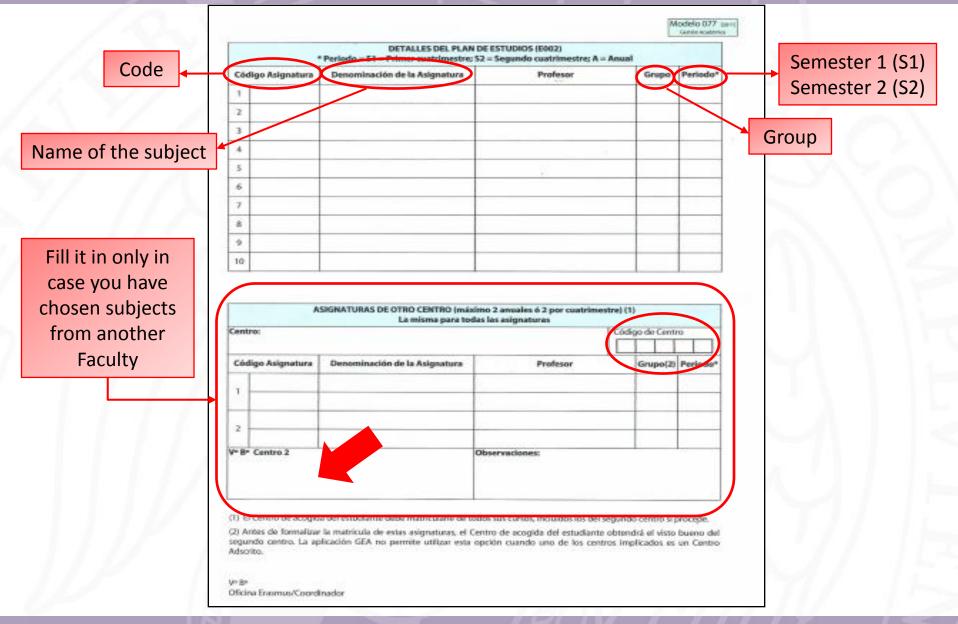

## REGISTRATION

After arriving at the Faculty of Psychology, go to the External Relations Office to enroll and receive useful information:

- Fill in the personal data registration form.
- Do not forget to bring with you your arrival certificate in order to be signed, stamped and dated.
- Fill in the enrolment sheet, noting down the group chosen for each course and the code.
- ▲ We do not enroll any subject that does not appear in the Learning Agreement; if you want to make changes to your Learning Agreement, they have to be approved by your Home University. The time limit for making changes is 15 days as of the beginning of the semester.
- $\triangle$  We recommend **30 ECTS** per semester (at least 24) or **60 ECTS** per year (at least 48).
- ▲ You can take a maximum of 2 courses per semester from other Faculty (always within the same), but you will need the seal of approval of that Faculty and its code.