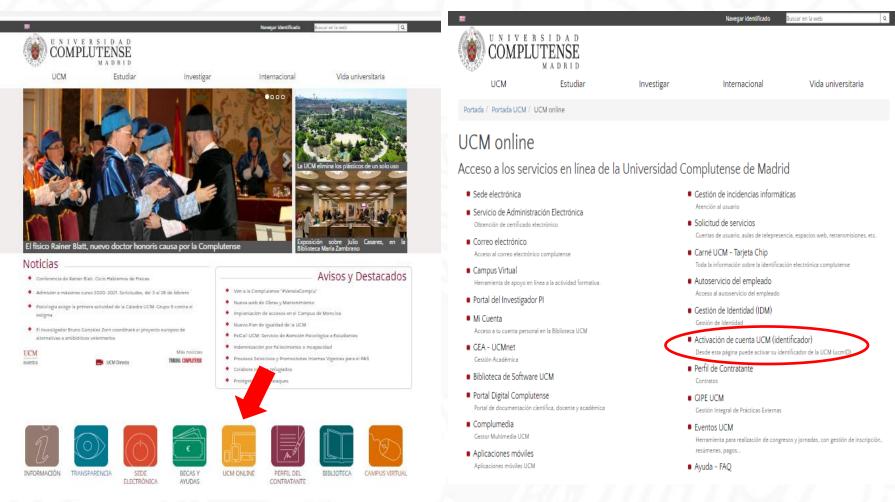

|
| ódigo Postal/Zip Ciudad/ City                         |                       | Provincia/ Region País/ Co      | intry                     |      |                |
| eléfono Fijo/ Telephone Teléfono                      | Móvil/ Mobile         | Correo Electrónico/ E-Mail (p   | referentemente Estumail)  |      |                |
|                                                       |                       |                                 |                           |      |                |
| ódigo Postal/Zip Ciudad/ City                         |                       |                                 |                           |      |                |







### **ACTIVATION OF @ucm.es ACCOUNT**

### www.ucm.es > UCM ONLINE > ACTIVACIÓN DE CUENTA UCM (IDENTIFICADOR)



#### More information at: https://www.ucm.es/english/email





#### U N I V E R S I D A D COMPLUTENSE M A D R I D

# Gestión de Identidad UCM

#### Acceso

Acceder IdM

Activar Identificador Contraseña y/o Usuario Olvidado

#### Enlaces de interés

Normativa

Consejos Contraseña

Correo UCM

Segundo Factor de Autenticación Esta página es de acceso restringido a personal y estudiantes de la UCM

- Desde esta página puede activar su identificador de la UCM (ucmID).
- Su ucmID le dará acceso a los servicios informáticos de la UCM: correo electrónico, red inalámbrica (wifi), GEA UCMNet, etc.
- Para iniciar el proceso necesita un Código de Activación.
- Puede solicitar el código en esta página, en la sección de personal, en la secretaría de alumnos o en cualquier biblioteca UCM.

|